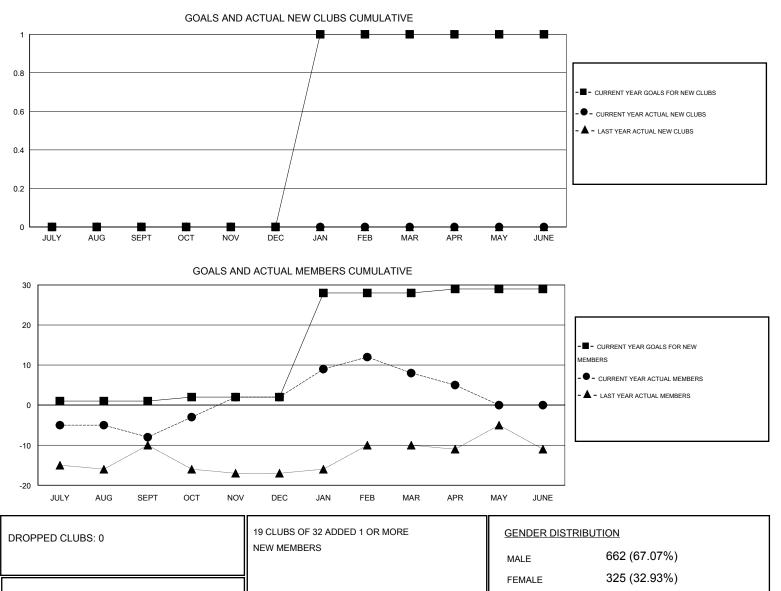

## Kenneth Schwols GMT.

| GMT: Kenneth Schwols  |                  |                     | LOCATIO                    | ON COLORAD                  | 0                     |                    |                                  |                              | GMT CA 1                    |
|-----------------------|------------------|---------------------|----------------------------|-----------------------------|-----------------------|--------------------|----------------------------------|------------------------------|-----------------------------|
| Clubs                 |                  |                     |                            |                             | Members               |                    |                                  |                              |                             |
| RESULTS FOR 2013-2014 |                  |                     |                            |                             | RESULTS FOR 2013-2014 |                    |                                  |                              |                             |
| QUARTER               | NEW CLUB<br>GOAL | ACTUAL NEW<br>CLUBS | ACTUAL<br>DROPPED<br>CLUBS | ACTUAL NET<br>GAIN/<br>LOSS | QUARTER               | NEW MEMBER<br>GOAL | ACTUAL TOTAL<br>MEMBERS<br>ADDED | ACTUAL<br>DROPPED<br>MEMBERS | ACTUAL NET<br>GAIN/<br>LOSS |
| JULY/AUG/SEPT         | 0                | 0                   | 0                          | 0                           | JULY/AUG/SEPT         | 1                  | 16                               | 24                           | -8                          |
| OCT/NOV/DEC           | 0                | 0                   | 0                          | 0                           | OCT/NOV/DEC           | 1                  | 31                               | 21                           | 10                          |
| JAN/FEB/MAR           | 1                | 0                   | 0                          | 0                           | JAN/FEB/MAR           | 26                 | 38                               | 32                           | 6                           |
| APR/MAY/JUNE          | 0                | 0                   | 0                          | 0                           | APR/MAY/JUNE          | 1                  | 6                                | 9                            | -3                          |